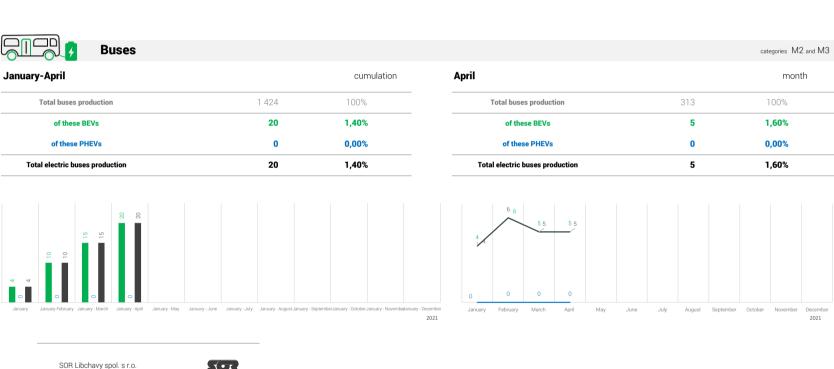

## Electric vehicle production in the Czech Republic

of these PHEVs Total electric passengers vehicles production

11 980

4 834

of these PHEVs

Total electric passengers vehicles production

|          | SOR Libchavy spol. s r.o.       | <b>ऽ</b> जर |
|----------|---------------------------------|-------------|
|          | Total buses production          | 124         |
| January- | of these BEVs                   | 20          |
| April    | of these PHEVs                  | 0           |
|          | Total electric buses production | 20          |
|          |                                 |             |
| _        | Total buses production          | 35          |
| _        | of these BEVs                   | 5           |
| April    | of these PHEVs                  | 0           |
| -        | Total electric buses production | E           |