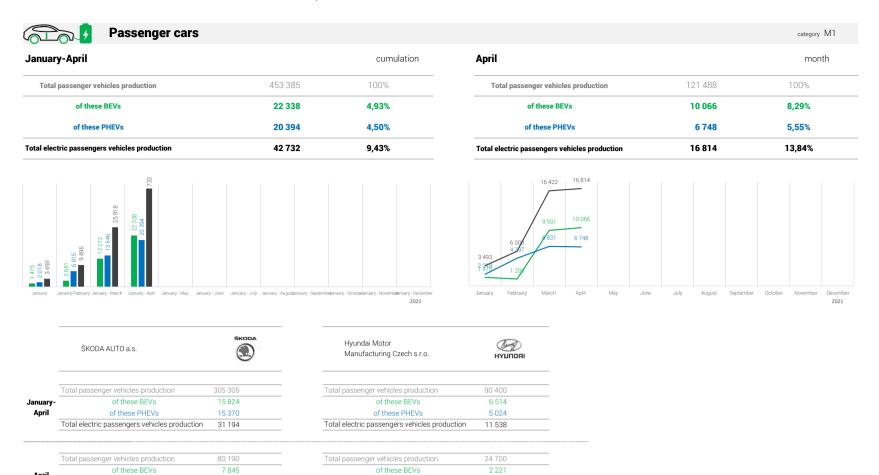

|                                                                                                                                                                                                                                                                                                                                                                                                                                                                                                                                                                                                                                                                                                                                                                                                                                                                                                                                                                                                                                                                                                                                                                                                                                                                                                                                                                                                                                                                                                                                                                                                                                                                                                                                                                                                                                                                                                                                                                                                                                                                                                                                | TOTAL Electric vehicles                                     |                                                                                   | A!                                                                                                | odicgonio III                 | 1, N1, M2 and M3           |
|--------------------------------------------------------------------------------------------------------------------------------------------------------------------------------------------------------------------------------------------------------------------------------------------------------------------------------------------------------------------------------------------------------------------------------------------------------------------------------------------------------------------------------------------------------------------------------------------------------------------------------------------------------------------------------------------------------------------------------------------------------------------------------------------------------------------------------------------------------------------------------------------------------------------------------------------------------------------------------------------------------------------------------------------------------------------------------------------------------------------------------------------------------------------------------------------------------------------------------------------------------------------------------------------------------------------------------------------------------------------------------------------------------------------------------------------------------------------------------------------------------------------------------------------------------------------------------------------------------------------------------------------------------------------------------------------------------------------------------------------------------------------------------------------------------------------------------------------------------------------------------------------------------------------------------------------------------------------------------------------------------------------------------------------------------------------------------------------------------------------------------|-------------------------------------------------------------|-----------------------------------------------------------------------------------|---------------------------------------------------------------------------------------------------|-------------------------------|----------------------------|
| anuary-April                                                                                                                                                                                                                                                                                                                                                                                                                                                                                                                                                                                                                                                                                                                                                                                                                                                                                                                                                                                                                                                                                                                                                                                                                                                                                                                                                                                                                                                                                                                                                                                                                                                                                                                                                                                                                                                                                                                                                                                                                                                                                                                   |                                                             | cumulation                                                                        | April<br>                                                                                         |                               | month                      |
| Total BEVs production                                                                                                                                                                                                                                                                                                                                                                                                                                                                                                                                                                                                                                                                                                                                                                                                                                                                                                                                                                                                                                                                                                                                                                                                                                                                                                                                                                                                                                                                                                                                                                                                                                                                                                                                                                                                                                                                                                                                                                                                                                                                                                          | 22 358                                                      | Total BEVs production  Total PHEVs production  Total electric vehicles production | Total BEVs production                                                                             | 10 071                        |                            |
| <b>Total PHEVs production</b>                                                                                                                                                                                                                                                                                                                                                                                                                                                                                                                                                                                                                                                                                                                                                                                                                                                                                                                                                                                                                                                                                                                                                                                                                                                                                                                                                                                                                                                                                                                                                                                                                                                                                                                                                                                                                                                                                                                                                                                                                                                                                                  | 20 394                                                      |                                                                                   | Total PHEVs production                                                                            | 6 748                         |                            |
| Total electric vehicles production                                                                                                                                                                                                                                                                                                                                                                                                                                                                                                                                                                                                                                                                                                                                                                                                                                                                                                                                                                                                                                                                                                                                                                                                                                                                                                                                                                                                                                                                                                                                                                                                                                                                                                                                                                                                                                                                                                                                                                                                                                                                                             | 42 752                                                      |                                                                                   | 16 819                                                                                            |                               |                            |
| 2 11/9 2 1/1/9 2 1/1/9 2 1/1/9 2 1/1/9 2 1/1/9 2 1/1/9 2 1/1/9 2 1/1/9 2 1/1/9 2 1/1/9 2 1/1/9 2 1/1/9 2 1/1/9 2 1/1/9 2 1/1/9 2 1/1/9 2 1/1/9 2 1/1/9 2 1/1/9 2 1/1/9 2 1/1/9 2 1/1/9 2 1/1/9 2 1/1/9 2 1/1/9 2 1/1/9 2 1/1/9 2 1/1/9 2 1/1/9 2 1/1/9 2 1/1/9 2 1/1/9 2 1/1/9 2 1/1/9 2 1/1/9 2 1/1/9 2 1/1/9 2 1/1/9 2 1/1/9 2 1/1/9 2 1/1/9 2 1/1/9 2 1/1/9 2 1/1/9 2 1/1/9 2 1/1/9 2 1/1/9 2 1/1/9 2 1/1/9 2 1/1/9 2 1/1/9 2 1/1/9 2 1/1/9 2 1/1/9 2 1/1/9 2 1/1/9 2 1/1/9 2 1/1/9 2 1/1/9 2 1/1/9 2 1/1/9 2 1/1/9 2 1/1/9 2 1/1/9 2 1/1/9 2 1/1/9 2 1/1/9 2 1/1/9 2 1/1/9 2 1/1/9 2 1/1/9 2 1/1/9 2 1/1/9 2 1/1/9 2 1/1/9 2 1/1/9 2 1/1/9 2 1/1/9 2 1/1/9 2 1/1/9 2 1/1/9 2 1/1/9 2 1/1/9 2 1/1/9 2 1/1/9 2 1/1/9 2 1/1/9 2 1/1/9 2 1/1/9 2 1/1/9 2 1/1/9 2 1/1/9 2 1/1/9 2 1/1/9 2 1/1/9 2 1/1/9 2 1/1/9 2 1/1/9 2 1/1/9 2 1/1/9 2 1/1/9 2 1/1/9 2 1/1/9 2 1/1/9 2 1/1/9 2 1/1/9 2 1/1/9 2 1/1/9 2 1/1/9 2 1/1/9 2 1/1/9 2 1/1/9 2 1/1/9 2 1/1/9 2 1/1/9 2 1/1/9 2 1/1/9 2 1/1/9 2 1/1/9 2 1/1/9 2 1/1/9 2 1/1/9 2 1/1/9 2 1/1/9 2 1/1/9 2 1/1/9 2 1/1/9 2 1/1/9 2 1/1/9 2 1/1/9 2 1/1/9 2 1/1/9 2 1/1/9 2 1/1/9 2 1/1/9 2 1/1/9 2 1/1/9 2 1/1/9 2 1/1/9 2 1/1/9 2 1/1/9 2 1/1/9 2 1/1/9 2 1/1/9 2 1/1/9 2 1/1/9 2 1/1/9 2 1/1/9 2 1/1/9 2 1/1/9 2 1/1/9 2 1/1/9 2 1/1/9 2 1/1/9 2 1/1/9 2 1/1/9 2 1/1/9 2 1/1/9 2 1/1/9 2 1/1/9 2 1/1/9 2 1/1/9 2 1/1/9 2 1/1/9 2 1/1/9 2 1/1/9 2 1/1/9 2 1/1/9 2 1/1/9 2 1/1/9 2 1/1/9 2 1/1/9 2 1/1/9 2 1/1/9 2 1/1/9 2 1/1/9 2 1/1/9 2 1/1/9 2 1/1/9 2 1/1/9 2 1/1/9 2 1/1/9 2 1/1/9 2 1/1/9 2 1/1/9 2 1/1/9 2 1/1/9 2 1/1/9 2 1/1/9 2 1/1/9 2 1/1/9 2 1/1/9 2 1/1/9 2 1/1/9 2 1/1/9 2 1/1/9 2 1/1/9 2 1/1/9 2 1/1/9 2 1/1/9 2 1/1/9 2 1/1/9 2 1/1/9 2 1/1/9 2 1/1/9 2 1/1/9 2 1/1/9 2 1/1/9 2 1/1/9 2 1/1/9 2 1/1/9 2 1/1/9 2 1/1/9 2 1/1/9 2 1/1/9 2 1/1/9 2 1/1/9 2 1/1/9 2 1/1/9 2 1/1/9 2 1/1/9 2 1/1/9 2 1/1/9 2 1/1/9 2 1/1/9 2 1/1/9 2 1/1/9 2 1/1/9 2 1/1/9 2 1/1/9 2 1/1/9 2 1/1/9 2 1/1/9 2 1/1/9 2 1/1/9 2 1/1/9 2 1/1/9 2 1/1/9 2 1/1/9 2 1/1/9 2 1/1/9 2 1/1/9 2 1/1/9 2 1/1/9 2 1/1/9 2 1/1/9 2 1/1/9 2 1/1/9 2 1/1/9 2 1/1/9 2 1/1/9 2 1/1/9 2 1/1/9 2 1/1/9 2 1/1/9 | y January-June January-July January-Augustanuary-Septembels | nuary - Octoberanuary - Novembetruary - December 2021                             | 16 427 16 819  9 596 10 071  6 000 4 367  3 497  7 318  1 21  January February March April May Ju | ne July August September Octo | ber November December 2021 |