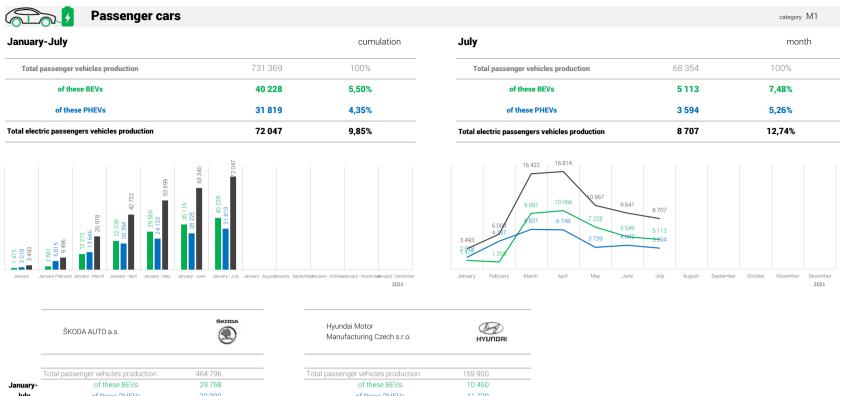

| anuary-July                                                                                                                                                                                                                                                                                                                                                                                                                                                                                                                                                                                                                                                                                                                                                                                                                                                                                                                                                                                                                                                                                                                                                                                                                                                                                                                                                                                                                                                                                                                                                                                                                                                                                                                                                                                                                                                                                                                                                                                                                                                                                                                   | cumulation                                                                        | July                                                                                                     | month                                                              |  |
|-------------------------------------------------------------------------------------------------------------------------------------------------------------------------------------------------------------------------------------------------------------------------------------------------------------------------------------------------------------------------------------------------------------------------------------------------------------------------------------------------------------------------------------------------------------------------------------------------------------------------------------------------------------------------------------------------------------------------------------------------------------------------------------------------------------------------------------------------------------------------------------------------------------------------------------------------------------------------------------------------------------------------------------------------------------------------------------------------------------------------------------------------------------------------------------------------------------------------------------------------------------------------------------------------------------------------------------------------------------------------------------------------------------------------------------------------------------------------------------------------------------------------------------------------------------------------------------------------------------------------------------------------------------------------------------------------------------------------------------------------------------------------------------------------------------------------------------------------------------------------------------------------------------------------------------------------------------------------------------------------------------------------------------------------------------------------------------------------------------------------------|-----------------------------------------------------------------------------------|----------------------------------------------------------------------------------------------------------|--------------------------------------------------------------------|--|
| Total BEVs production 40 270                                                                                                                                                                                                                                                                                                                                                                                                                                                                                                                                                                                                                                                                                                                                                                                                                                                                                                                                                                                                                                                                                                                                                                                                                                                                                                                                                                                                                                                                                                                                                                                                                                                                                                                                                                                                                                                                                                                                                                                                                                                                                                  |                                                                                   | Total BEVs production                                                                                    | 5 119                                                              |  |
| Total PHEVs production 31 819                                                                                                                                                                                                                                                                                                                                                                                                                                                                                                                                                                                                                                                                                                                                                                                                                                                                                                                                                                                                                                                                                                                                                                                                                                                                                                                                                                                                                                                                                                                                                                                                                                                                                                                                                                                                                                                                                                                                                                                                                                                                                                 |                                                                                   | Total PHEVs production                                                                                   | 3 594                                                              |  |
| Total electric vehicles production 72 089                                                                                                                                                                                                                                                                                                                                                                                                                                                                                                                                                                                                                                                                                                                                                                                                                                                                                                                                                                                                                                                                                                                                                                                                                                                                                                                                                                                                                                                                                                                                                                                                                                                                                                                                                                                                                                                                                                                                                                                                                                                                                     |                                                                                   | Total electric vehicles production                                                                       | 8 713                                                              |  |
| 1417 January-Parl | ugustanuary - Septembelanuary - Octobelanuary - Novembelanuary - December<br>2021 | 16 427 16 819  9 596 10 071 0 974 9 650  7 235 5 558 3 739 3 7992  January February March April May June | 8713 5119 3594  July August September October November Decemb 2021 |  |