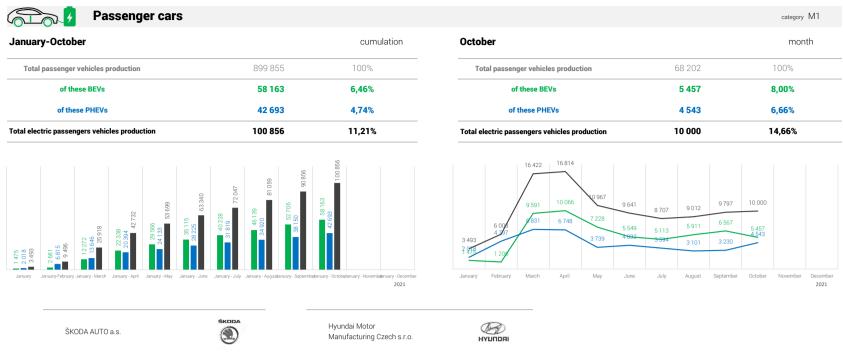

## Electric vehicle production in the Czech Republic







|          | SKODA AUTO a.s.                               | <b>3</b> | Manufacturing Czech s.r.o.                    | нуппры  |
|----------|-----------------------------------------------|----------|-----------------------------------------------|---------|
|          | Total passenger vehicles production           | 547 174  | Total passenger vehicles production           | 231 600 |
| January- | of these BEVs                                 | 40 335   | of these BEVs                                 | 17 828  |
| October  | of these PHEVs                                | 23 793   | of these PHEVs                                | 18 900  |
|          | Total electric passengers vehicles production | 64 128   | Total electric passengers vehicles production | 36 728  |
|          | Total