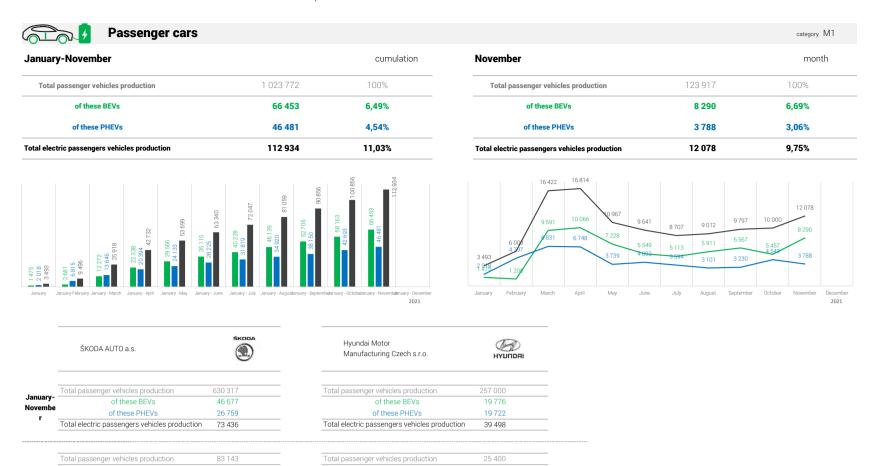

## **Electric vehicle production**

of these BEVs

of these PHEVs

Total electric passengers vehicles production

6 342

9 308

2 770

of these BEVs

of these PHEVs

Total electric passengers vehicles production

| TOTAL Electric vehicles                                                                                                                                                                                                                                                                                                                                                                                                                                                                                                                                                                                                                                                                                                                                                                                                                                                                                                                                                                                                                                                                                                                                                                                                                                                                                                                                                                                                                                                                                                                                                                                                                                                                                                                                                                                                                                                                                                                                                                                                                                                                                                        | S                                             |                                                                                                 | categories M1                                                                                | , N1, M2 and M3 |
|--------------------------------------------------------------------------------------------------------------------------------------------------------------------------------------------------------------------------------------------------------------------------------------------------------------------------------------------------------------------------------------------------------------------------------------------------------------------------------------------------------------------------------------------------------------------------------------------------------------------------------------------------------------------------------------------------------------------------------------------------------------------------------------------------------------------------------------------------------------------------------------------------------------------------------------------------------------------------------------------------------------------------------------------------------------------------------------------------------------------------------------------------------------------------------------------------------------------------------------------------------------------------------------------------------------------------------------------------------------------------------------------------------------------------------------------------------------------------------------------------------------------------------------------------------------------------------------------------------------------------------------------------------------------------------------------------------------------------------------------------------------------------------------------------------------------------------------------------------------------------------------------------------------------------------------------------------------------------------------------------------------------------------------------------------------------------------------------------------------------------------|-----------------------------------------------|-------------------------------------------------------------------------------------------------|----------------------------------------------------------------------------------------------|-----------------|
| nuary-November                                                                                                                                                                                                                                                                                                                                                                                                                                                                                                                                                                                                                                                                                                                                                                                                                                                                                                                                                                                                                                                                                                                                                                                                                                                                                                                                                                                                                                                                                                                                                                                                                                                                                                                                                                                                                                                                                                                                                                                                                                                                                                                 | cumulation                                    | November                                                                                        |                                                                                              | month           |
| Total BEVs production 66 511                                                                                                                                                                                                                                                                                                                                                                                                                                                                                                                                                                                                                                                                                                                                                                                                                                                                                                                                                                                                                                                                                                                                                                                                                                                                                                                                                                                                                                                                                                                                                                                                                                                                                                                                                                                                                                                                                                                                                                                                                                                                                                   |                                               | Total BEVs production                                                                           | 8 293                                                                                        |                 |
| Total PHEVs production 46 481                                                                                                                                                                                                                                                                                                                                                                                                                                                                                                                                                                                                                                                                                                                                                                                                                                                                                                                                                                                                                                                                                                                                                                                                                                                                                                                                                                                                                                                                                                                                                                                                                                                                                                                                                                                                                                                                                                                                                                                                                                                                                                  |                                               | <b>Total PHEVs production</b>                                                                   | 3 788                                                                                        |                 |
| Total electric vehicles production 112 992                                                                                                                                                                                                                                                                                                                                                                                                                                                                                                                                                                                                                                                                                                                                                                                                                                                                                                                                                                                                                                                                                                                                                                                                                                                                                                                                                                                                                                                                                                                                                                                                                                                                                                                                                                                                                                                                                                                                                                                                                                                                                     |                                               | Total electric vehicles production                                                              | 12 081                                                                                       |                 |
| 2 018 3 4977 3 4977 3 4977 3 4978 3 150 3 40 270 3 40 270 3 40 270 3 40 270 3 40 270 3 40 270 3 40 270 3 40 270 3 40 270 3 40 270 3 40 270 3 40 270 3 40 270 3 40 270 3 40 270 3 40 270 3 40 270 3 40 270 3 40 270 3 40 270 3 40 270 3 40 270 3 40 270 3 40 270 3 40 270 3 40 270 3 40 270 3 40 270 3 40 270 3 40 270 3 40 270 3 40 270 3 40 270 3 40 270 3 40 270 3 40 270 3 40 270 3 40 270 3 40 270 3 40 270 3 40 270 3 40 270 3 40 270 3 40 270 3 40 270 3 40 270 3 40 270 3 40 270 3 40 270 3 40 270 3 40 270 3 40 270 3 40 270 3 40 270 3 40 270 3 40 270 3 40 270 3 40 270 3 40 270 3 40 270 3 40 270 3 40 270 3 40 270 3 40 270 3 40 270 3 40 270 3 40 270 3 40 270 3 40 270 3 40 270 3 40 270 3 40 270 3 40 270 3 40 270 3 40 270 3 40 270 3 40 270 3 40 270 3 40 270 3 40 270 3 40 270 3 40 270 3 40 270 3 40 270 3 40 270 3 40 270 3 40 270 3 40 270 3 40 270 3 40 270 3 40 270 3 40 270 3 40 270 3 40 270 3 40 270 3 40 270 3 40 270 3 40 270 3 40 270 3 40 270 3 40 270 3 40 270 3 40 270 3 40 270 3 40 270 3 40 270 3 40 270 3 40 270 3 40 270 3 40 270 3 40 270 3 40 270 3 40 270 3 40 270 3 40 270 3 40 270 3 40 270 3 40 270 3 40 270 3 40 270 3 40 270 3 40 270 3 40 270 3 40 270 3 40 270 3 40 270 3 40 270 3 40 270 3 40 270 3 40 270 3 40 270 3 40 270 3 40 270 3 40 270 3 40 270 3 40 270 3 40 270 3 40 270 3 40 270 3 40 270 3 40 270 3 40 270 3 40 270 3 40 270 3 40 270 3 40 270 3 40 270 3 40 270 3 40 270 3 40 270 3 40 270 3 40 270 3 40 270 3 40 270 3 40 270 3 40 270 3 40 270 3 40 270 3 40 270 3 40 270 3 40 270 3 40 270 3 40 270 3 40 270 3 40 270 3 40 270 3 40 270 3 40 270 3 40 270 3 40 270 3 40 270 3 40 270 3 40 270 3 40 270 3 40 270 3 40 270 3 40 270 3 40 270 3 40 270 3 40 270 3 40 270 3 40 270 3 40 270 3 40 270 3 40 270 3 40 270 3 40 270 3 40 270 3 40 270 3 40 270 3 40 270 3 40 270 3 40 270 3 40 270 3 40 270 3 40 270 3 40 270 3 40 270 3 40 270 3 40 270 3 40 270 3 40 270 3 40 270 3 40 270 3 40 270 3 40 270 3 40 270 3 40 270 3 40 270 3 40 270 3 40 270 3 40 270 3 40 270 3 40 270 3 40 270 3 40 270 3 40 270 3 40 270 3 40 270 3 40 270 3 40 270 3 40 270 3 40 270 | 8 17 8 8 8 8 9 9 9 19 9 9 9 19 9 9 9 19 9 9 9 | 9 596 10 071 9 650 6 006 831 6 748 7 379 1 3 497 1 3 121  January February March April May June | 8713 9018 9802 10 00<br>5119 5917 6572 5456<br>3594 3101 3230  July August September October | 8 293<br>3 788  |