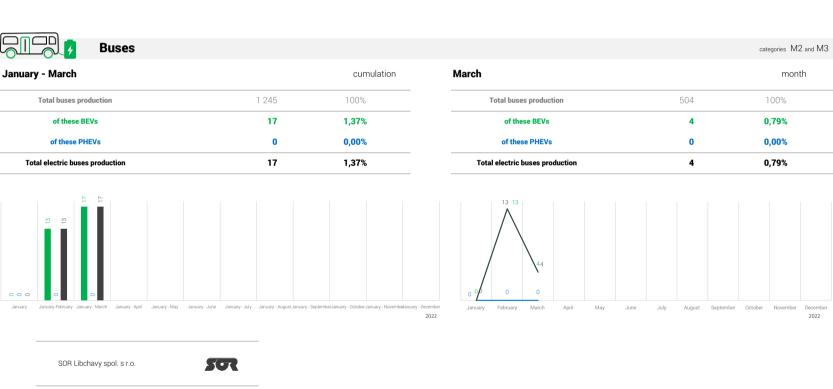

## **Electric vehicle production**

|                    | SOR Libchavy spol. s r.o.            | STR |
|--------------------|--------------------------------------|-----|
| -                  | Tabellanasandadia                    |     |
| lanuary -          | Total buses production of these BEVs | 92  |
| January -<br>March | of these PHEVs                       | 0   |
| march.             | Total electric buses production      | 4   |
|                    |                                      |     |
|                    |                                      |     |
|                    | Total buses production               | 46  |
| March              | of these BEVs                        | 4   |
|                    | of these PHEVs                       | 0   |
|                    | Total electric buses production      | 4   |
|                    |                                      |     |