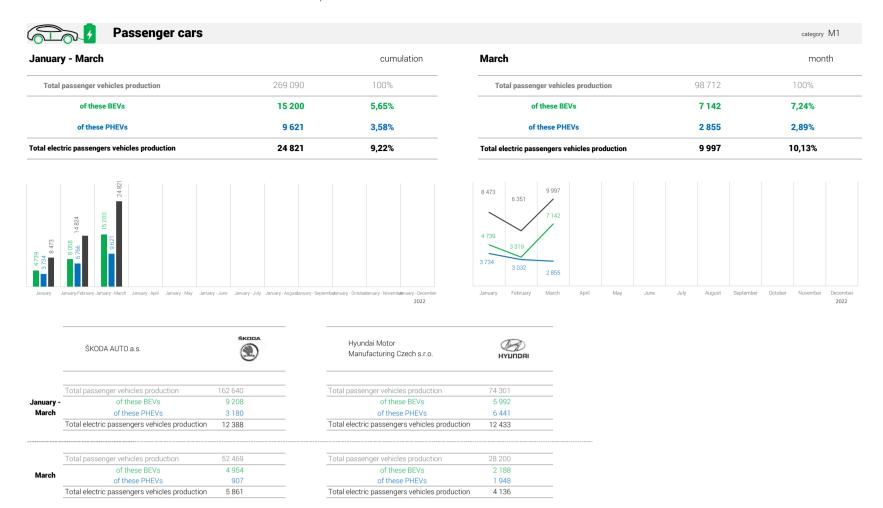

| nuary - March                      |                                                            | cumulation                                                 | March                              | month                                             |
|------------------------------------|------------------------------------------------------------|------------------------------------------------------------|------------------------------------|---------------------------------------------------|
| Total BEVs production              | 15 217                                                     |                                                            | Total BEVs production              | 7 146                                             |
| <b>Total PHEVs production</b>      | 9 621                                                      |                                                            | <b>Total PHEVs production</b>      | 2 855                                             |
| Total electric vehicles production | 24 838                                                     |                                                            | Total electric vehicles production | 10 001                                            |
| 2 A 838 A 2                        | ay January-June January-July January-Augustanuary-Septembe | tanuary - Octobedanuary - Novembelmuary - December<br>2022 | 8 473                              | July August September October November Decem 202: |