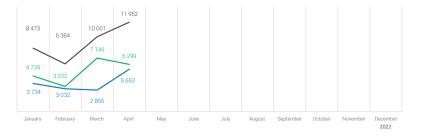

## TOTAL Electric vehicles

January-April cumulation 21 516 **Total BEVs production Total PHEVs production** 15 274 Total electric vehicles production 36 790

|        | month |
|--------|-------|
| 6 299  |       |
| 5 653  |       |
| 11 952 |       |
|        | 5 653 |