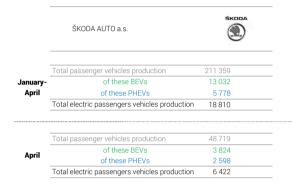

March

Apr

2022

| Hyundai Motor<br>Manufacturing Czech s.r.o.   | Нушпан  |
|-----------------------------------------------|---------|
| Total passenger vehicles production           | 103 901 |
| of these BEVs                                 | 8 463   |
| of these PHEVs                                | 9 496   |
| Total electric passengers vehicles production | 17 959  |
| Total passenger vehicles production           | 29 600  |
| of these BEVs                                 | 2 471   |
| of these PHEVs                                | 3 055   |
| Total electric passengers vehicles production | 5 526   |