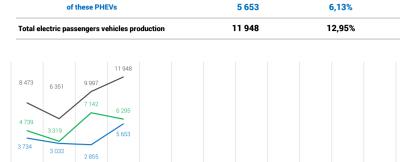

## April 2022

category M1

month

2022

100%

**6,82%** 

Passenger cars April January-April cumulation Total passenger vehicles production 361 349 100% Total passenger vehicles production 92 259 of these BEVs 21 495 5,95% of these BEVs 6 295 15 274 4,23% 5 653 of these PHEVs of these PHEVs 36 769 10,18% 11 948 Total electric passengers vehicles production Total electric passengers vehicles production 11 948 8 473 9 99 6 351