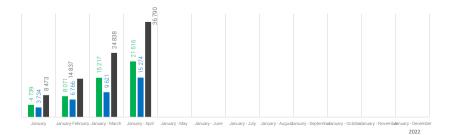

## April 2022

category M1

month

2022

100%

**6,82%** 

Passenger cars April January-April cumulation Total passenger vehicles production 361 349 100% Total passenger vehicles production 92 259 of these BEVs 21 495 5,95% of these BEVs 6 295 15 274 4,23% 5 653 of these PHEVs of these PHEVs 36 769 10,18% 11 948 Total electric passengers vehicles production Total electric passengers vehicles production 11 948 8 473 9 99 6 351

## TOTAL Electric vehicles

January-April cumulation 21 516 **Total BEVs production Total PHEVs production** 15 274 Total electric vehicles production 36 790

|        | month |
|--------|-------|
| 6 299  |       |
| 5 653  |       |
| 11 952 |       |
|        | 5 653 |