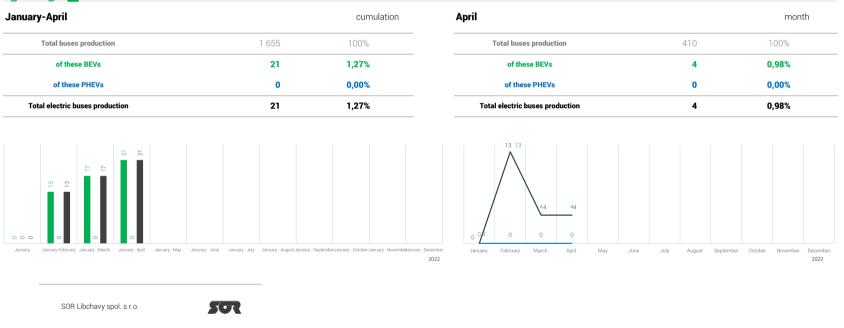

Buses

categories M2 and M3

January of these BEVs 8 of these PHEVs April 0 Total electric buses production 8 of these BEVs of these PHEVs 4 April Total electric buses production