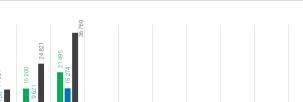

## April 2022

category M1

month

2022

100%

**6,82%** 

Passenger cars April January-April cumulation Total passenger vehicles production 361 349 100% Total passenger vehicles production 92 259 of these BEVs 21 495 5,95% of these BEVs 6 295 15 274 4,23% 5 653 of these PHEVs of these PHEVs 36 769 10,18% 11 948 Total electric passengers vehicles production Total electric passengers vehicles production 11 948 8 473 9 99 6 351