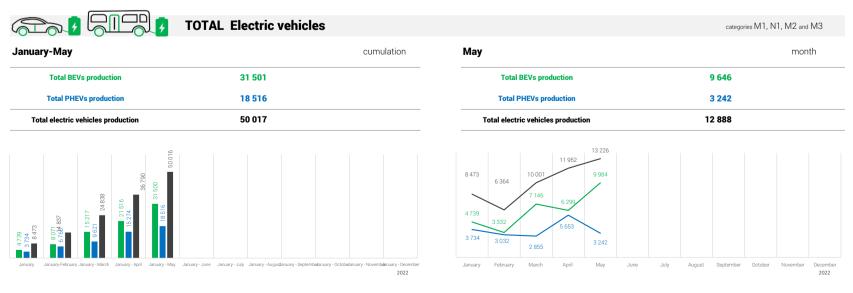

| May      | z toho PHEV                           | 0     |
|        | Total electric buses production | 9                | -        | Celkem vyrobeno elektrických autobusů | 14    |
|        | Total buses production          | 59               |          | Celkem vyrobeno autobusů              | 0     |
| _      | of these BEVs                   | 1                |          | z toho BEV                            | 0     |
| May    | of these PHEVs                  | 0                | May      | z toho PHEV                           | 0     |
|        | Total electric buses production | 1                | -        | Celkem vyrobeno elektrických autobusů | 0     |
|        |                                 |                  | -        |                                       |       |