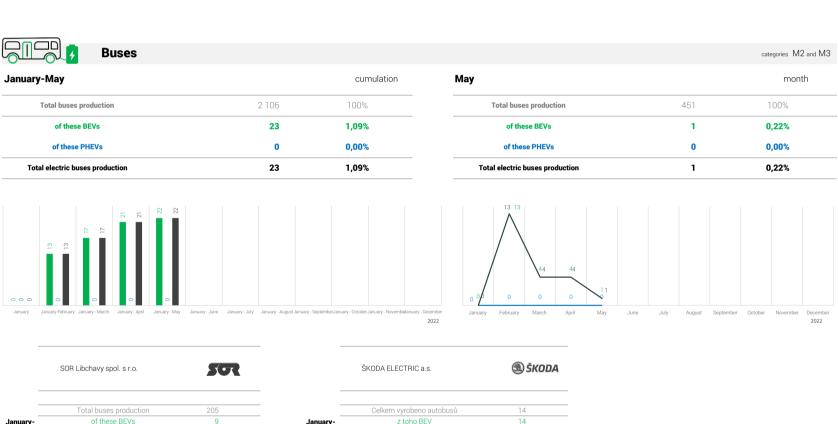

of these PHEVs

Total electric passengers vehicles production

3 379

6 112

|        | SOR Libchavy spol. s r.o.       | SOR              |          | ŠKODA ELECTRIC a.s.                   | ŠKODA |
|--------|---------------------------------|------------------|----------|---------------------------------------|-------|
|        | Total buses production          | 205              | -        | Celkem vyrobeno autobusů              | 14    |
| nuary- | of these BEVs                   | 9                | January- | z toho BEV                            | 14    |
| May    | of these PHEVs                  | of these PHEVs 0 | May      | z toho PHEV                           | 0     |
|        | Total electric buses production | 9                | -        | Celkem vyrobeno elektrických autobusů | 14    |
|        | Total buses production          | 59               |          | Celkem vyrobeno autobusů              | 0     |
| _      | of these BEVs                   | 1                |          | z toho BEV                            | 0     |
| May    | of these PHEVs                  | 0                | May      | z toho PHEV                           | 0     |
|        | Total electric buses production | 1                | -        | Celkem vyrobeno elektrických autobusů | 0     |
|        |                                 |                  | -        |                                       |       |