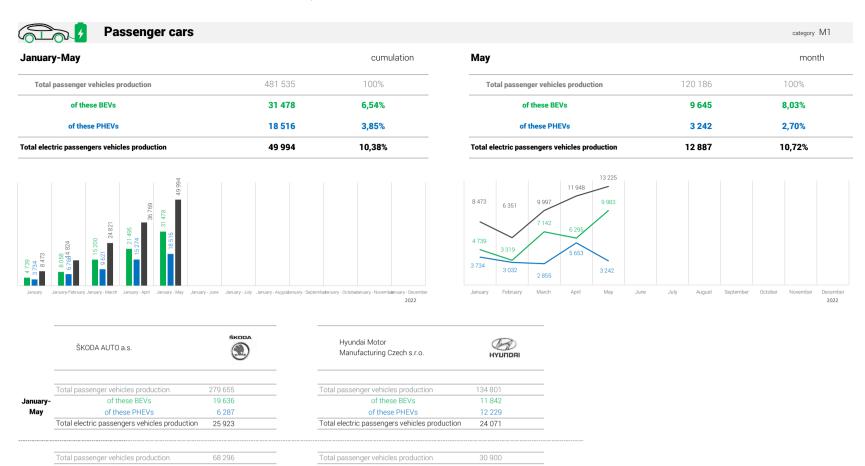

## **Electric vehicle production**

of these BEVs

of these PHEVs

Total electric passengers vehicles production

6 266

6 775

the Czech Republic

of these BEVs

of these PHEVs

Total electric passengers vehicles production

3 379

6 112

|        | SOR Libchavy spol. s r.o.       | SOR              |          | ŠKODA ELECTRIC a.s.                   | ŠKODA |
|--------|---------------------------------|------------------|----------|---------------------------------------|-------|
|        | Total buses production          | 205              | -        | Celkem vyrobeno autobusů              | 14    |
| nuary- | of these BEVs                   | 9                | January- | z toho BEV                            | 14    |
| May    | of these PHEVs                  | of these PHEVs 0 | May      | z toho PHEV                           | 0     |
|        | Total electric buses production | 9                | -        | Celkem vyrobeno elektrických autobusů | 14    |
|        | Total buses production          | 59               |          | Celkem vyrobeno autobusů              | 0     |
| _      | of these BEVs                   | 1                |          | z toho BEV                            | 0     |
| May    | of these PHEVs                  | 0                | May      | z toho PHEV                           | 0     |
|        | Total electric buses production | 1                | -        | Celkem vyrobeno elektrických autobusů | 0     |
|        |                                 |                  | -        |                                       |       |