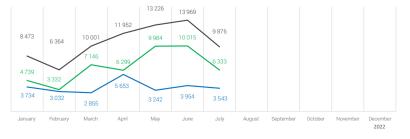

## **Electric vehicle production**

in the Czech Republic

Passenger cars category M1 month January-July cumulation July Total passenger vehicles production 692 624 100% Total passenger vehicles production 85 715 100% of these BEVs 47 813 6,90% of these BEVs 6 331 7,39% 3,76% 3 543 4,13% of these PHEVs 26 013 of these PHEVs Total electric passengers vehicles production Total electric passengers vehicles production 73 826 10,66% 9 874 11,52% 13 225 13 958 11 948 9 874 8 473 6 351 9 99' 9 983 10 004 142 4 739 4739 3734 8473 3 954 3 734 3 543 3 2 4 2 3 032 2 855 February May March Apri July January June Decembe 2022 2022 ŠKODA Hyundai Motor В ٢ ŠKODA AUTO a.s. Manufacturing Czech s.r.o. Total passenger vehicles production 389 186 of these BEVs 31 133 January July of these PHEVs 8 401 Total electric passengers vehicles production 39 534

## TOTAL Electric vehicles

January-July cumulation 47 848 **Total BEVs production Total PHEVs production** 26 013 Total electric vehicles production 73 861

|       | month |
|-------|-------|
| 6 333 |       |
| 3 543 |       |
| 9 876 |       |
|       | 3 543 |