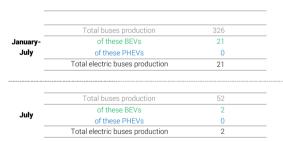

Buses

categories M2 and M3

month

Decembe 2022

categories  $M1,\,N1,\,M2$  and M3

| January-July                                                                                                   |       | cumulation                                                              | July                            |     | month            |
|----------------------------------------------------------------------------------------------------------------|-------|-------------------------------------------------------------------------|---------------------------------|-----|------------------|
| Total buses production                                                                                         | 3 080 | 100%                                                                    | Total buses production          | 455 | 100%             |
| of these BEVs                                                                                                  | 35    | 1,14%                                                                   | of these BEVs                   | 2   | 0,44%            |
| of these PHEVs                                                                                                 | 0     | 0,00%                                                                   | of these PHEVs                  | 0   | 0,00%            |
| Total electric buses production                                                                                | 35    | 1,14%                                                                   | Total electric buses production | 2   | 0,44%            |
| annak Akanak Jannak-Akanak Akanak | 0     | JeptemberJanuary - October January - Novemberlanuary - December<br>2022 |                                 |     | October November |