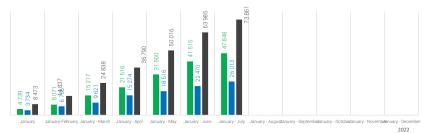

## **Electric vehicle production**

in the Czech Republic

Passenger cars category M1 month January-July cumulation July Total passenger vehicles production 692 624 100% Total passenger vehicles production 85 715 100% of these BEVs 47 813 6,90% of these BEVs 6 331 7,39% 3,76% 3 543 4,13% of these PHEVs 26 013 of these PHEVs Total electric passengers vehicles production Total electric passengers vehicles production 73 826 10,66% 9 874 11,52% 13 225 13 958 11 948 9 874 8 473 6 351 9 99' 9 983 10 004 142 4 739 4739 3734 8473 3 954 3 734 3 543 3 2 4 2 3 032 2 855 February May March Apri July January June Decembe 2022 2022 ŠKODA Hyundai Motor В ٢ ŠKODA AUTO a.s. Manufacturing Czech s.r.o. Total passenger vehicles production 389 186 of these BEVs 31 133 January July of these PHEVs 8 401 Total electric passengers vehicles production 39 534