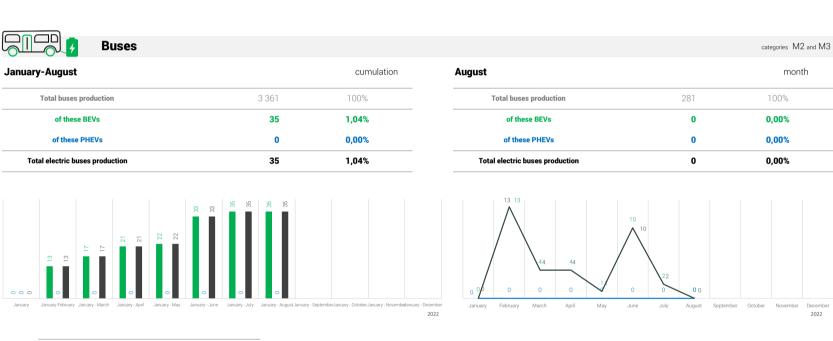

of these PHEVs

Total electric passengers vehicles production

|          | SOR Libchavy spol. s r.o.       |     |
|----------|---------------------------------|-----|
|          | SON LIDCHAVY SPOILS 1.0.        | ST  |
| -        |                                 |     |
| -        | Total buses production          | 338 |
| January- | of these BEVs                   | 21  |
| August   | of these PHEVs                  | 0   |
|          | Total electric buses production | 21  |
| _        |                                 |     |
|          |                                 |     |
|          | Total buses production          | 12  |
| August   | of these BEVs                   | 0   |
| August   | of these PHEVs                  | 0   |
|          | Total electric buses production | 0   |
|          |                                 |     |