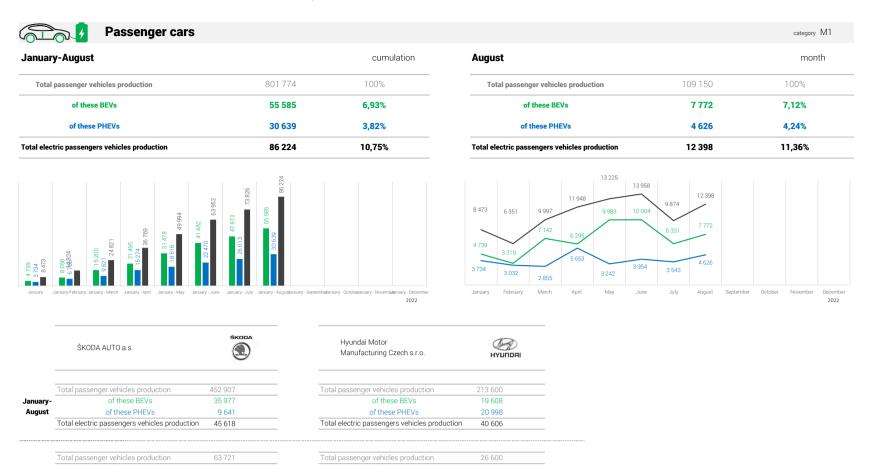

## **Electric vehicle production**

of these BEVs

of these PHEVs

Total electric passengers vehicles production

6 084

26 600

6 314

of these BEVs

of these PHEVs

Total electric passengers vehicles production

|          | SOR Libchavy spol. s r.o.       |     |
|----------|---------------------------------|-----|
|          | SON LIDCHAVY SPOILS 1.0.        | ST  |
| -        |                                 |     |
| -        | Total buses production          | 338 |
| January- | of these BEVs                   | 21  |
| August   | of these PHEVs                  | 0   |
|          | Total electric buses production | 21  |
| _        |                                 |     |
|          |                                 |     |
|          | Total buses production          | 12  |
| August   | of these BEVs                   | 0   |
| August   | of these PHEVs                  | 0   |
|          | Total electric buses production | 0   |
|          |                                 |     |