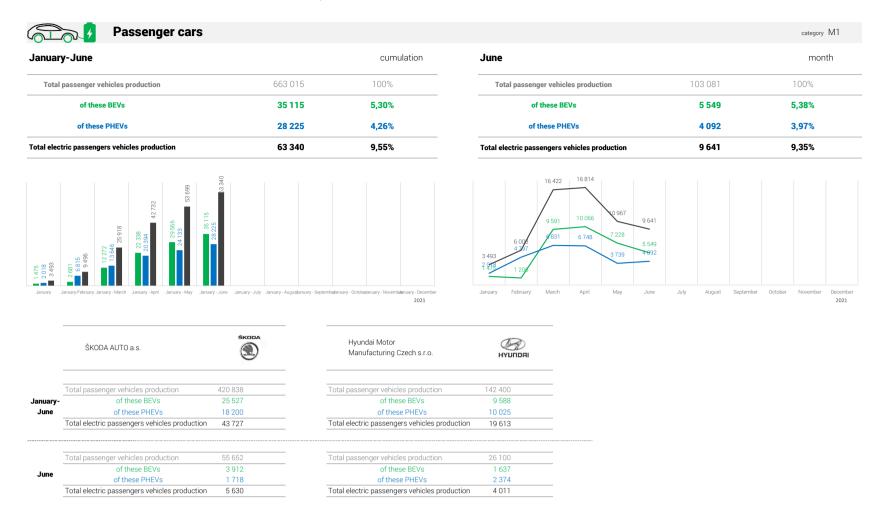

| nuary-June                                                                                        |                                                                   | cumulation                                                  | June                                                                                                    |                               | month                 |
|---------------------------------------------------------------------------------------------------|-------------------------------------------------------------------|-------------------------------------------------------------|---------------------------------------------------------------------------------------------------------|-------------------------------|-----------------------|
| Total BEVs production                                                                             | 35 151                                                            |                                                             | Total BEVs production                                                                                   | 5 558                         |                       |
| Total PHEVs production                                                                            | 28 225                                                            |                                                             | <b>Total PHEVs production</b>                                                                           | 4 092                         |                       |
| Total electric vehicles production                                                                | 63 376                                                            |                                                             | Total electric vehicles production                                                                      | 9 650                         |                       |
| 2 018 2 497 2 497 2 491 3 497 4 2752 2 388 2 2 388 2 4 37 2 5 5 5 5 5 5 5 5 5 5 5 5 5 5 5 5 5 5 5 | January - June January - July January - Augustianuary - September | tanuary - Octobalanuary - Novembalanuary - December<br>2021 | 16 427 16 819  9 596 10 071 9 650  7 235 5 558  3 497 7 379 1 21  January February March April May June | July August September October | November Decer<br>20: |