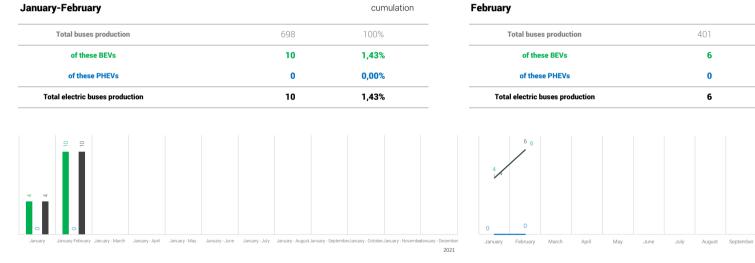

## **Electric vehicle production**

in the Czech Republic

## February 2021







SOR Libchavy spol. s r.o.

STR







categories  $M1,\,N1,\,M2$  and M3

**1,50%** 

0,00%

1,50%

October

Nove

Decembe 2021

| January-February                   |       | cumulation |
|------------------------------------|-------|------------|
| Total BEVs production              | 2 691 |            |
| Total PHEVs production             | 6 815 |            |
| Total electric vehicles production | 9 506 |            |



2021

| February                           |       | month |
|------------------------------------|-------|-------|
| Total BEVs production              | 1 212 |       |
| Total PHEVs production             | 4 797 |       |
| Total electric vehicles production | 6 009 |       |



© Sdružení automobilového průmyslu 18.3.2021 www.autosap.cz