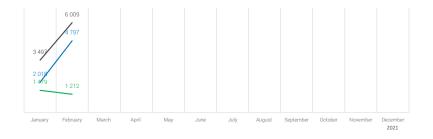

Nove

Decembe 2021

| January-February                   |       | cumulation |
|------------------------------------|-------|------------|
| Total BEVs production              | 2 691 |            |
| Total PHEVs production             | 6 815 |            |
| Total electric vehicles production | 9 506 |            |

2021

| February                           |       | month |
|------------------------------------|-------|-------|
| Total BEVs production              | 1 212 |       |
| Total PHEVs production             | 4 797 |       |
| Total electric vehicles production | 6 009 |       |