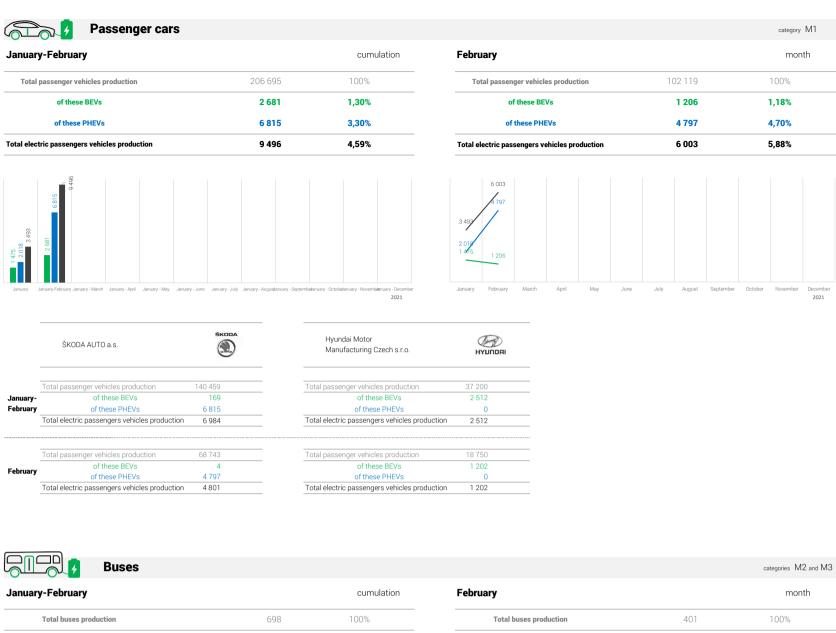

## **Electric vehicle production**

in the Czech Republic

## February 2021







SOR Libchavy spol. s r.o.

STR







categories  $M1,\,N1,\,M2$  and M3

**1,50%** 

0,00%

1,50%

October

Nove

Decembe 2021

| January-February                   |       | cumulation |
|------------------------------------|-------|------------|
| Total BEVs production              | 2 691 |            |
| Total PHEVs production             | 6 815 |            |
| Total electric vehicles production | 9 506 |            |



2021

| February                           |       | month |
|------------------------------------|-------|-------|
| Total BEVs production              | 1 212 |       |
| Total PHEVs production             | 4 797 |       |
| Total electric vehicles production | 6 009 |       |



© Sdružení automobilového průmyslu 18.3.2021 www.autosap.cz