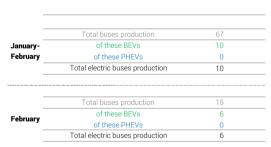

## **Electric vehicle production**

in the Czech Republic

## February 2021







SOR Libchavy spol. s r.o.

STR







categories  $M1,\,N1,\,M2$  and M3

**1,50%** 

0,00%

1,50%

October

Nove

Decembe 2021

| January-February                   |       | cumulation |
|------------------------------------|-------|------------|
| Total BEVs production              | 2 691 |            |
| Total PHEVs production             | 6 815 |            |
| Total electric vehicles production | 9 506 |            |



2021

| February                           |       | month |
|------------------------------------|-------|-------|
| Total BEVs production              | 1 212 |       |
| Total PHEVs production             | 4 797 |       |
| Total electric vehicles production | 6 009 |       |



© Sdružení automobilového průmyslu 18.3.2021 www.autosap.cz