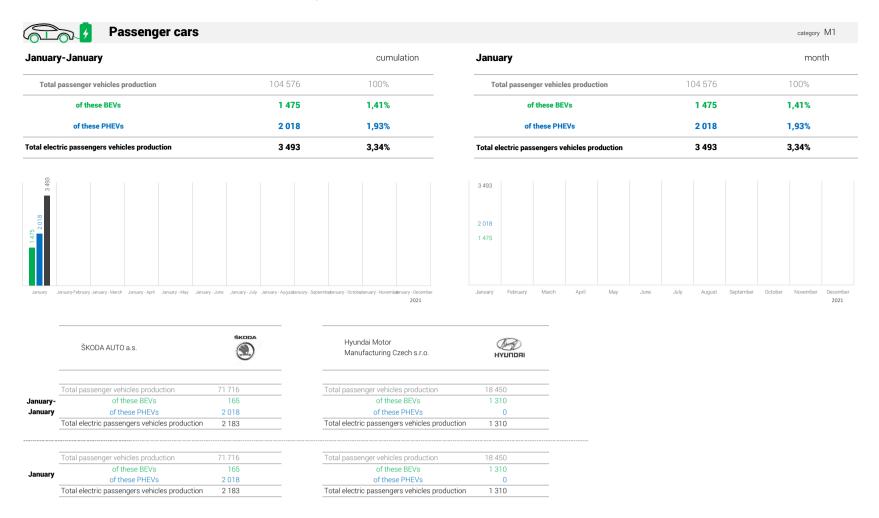

## **Electric vehicle production**

n the Czech Republi

|                                                                     | Buses                                                    |                                      |                                                                                     |                                 |               |     |           |        |           | cate    | egories M2 | and M          |
|---------------------------------------------------------------------|----------------------------------------------------------|--------------------------------------|-------------------------------------------------------------------------------------|---------------------------------|---------------|-----|-----------|--------|-----------|---------|------------|----------------|
| anuary.                                                             | -January                                                 |                                      | cumulation                                                                          | January                         | January       |     |           |        |           | month   |            |                |
| 1                                                                   | Total buses production                                   | 297                                  | 100%                                                                                | Total buse                      | es production |     |           | 297    |           | 1       | 00%        |                |
| of these BEVs 4 of these PHEVs 0  Total electric buses production 4 |                                                          | 1,35%                                | of these BEVs                                                                       |                                 |               |     | 4         |        | 1,35%     |         |            |                |
|                                                                     |                                                          | 0,00%                                |                                                                                     |                                 |               |     | 0         |        |           | 0,00%   |            |                |
|                                                                     |                                                          | 4                                    | 1,35%                                                                               | Total electric buses production |               |     | 4         |        |           | 1,35%   |            |                |
| January                                                             | January-February January-March January-April January-May | January-June January-July January-Au | sust January - September January - October January - Novemberfanuary - Decen<br>202 | 1                               | March April   | May | June July | August | September | October | November   | Decemb<br>2021 |
|                                                                     | SOR Libchavy spol. s r.o.                                | SOR                                  | ŠKODA ELECTRIC a.s.                                                                 | <b>③</b> ŠKODA                  |               |     |           |        |           |         |            |                |
| -                                                                   | Total buses production                                   | 52                                   | Total buses production                                                              | 0                               | _             |     |           |        |           |         |            |                |
| nuary-                                                              | of these BEVs                                            | 4                                    | of these BEVs                                                                       | 0                               | _             |     |           |        |           |         |            |                |
| January                                                             | of these PHEVs                                           | 0                                    | of these PHEVs                                                                      | 0                               |               |     |           |        |           |         |            |                |
| -                                                                   | Total electric buses production                          | 4                                    | Total electric buses production                                                     | 0                               |               |     |           |        |           |         |            |                |
|                                                                     |                                                          |                                      |                                                                                     |                                 | _             |     |           |        |           |         |            |                |
| _                                                                   | Total buses production                                   | 52                                   | Total buses production                                                              | 0                               |               |     |           |        |           |         |            |                |
| _                                                                   | Total buses production of these BEVs                     | 52<br><b>4</b>                       | Total buses production of these BEVs                                                | 0                               | _             |     |           |        |           |         |            |                |
| anuary                                                              |                                                          |                                      |                                                                                     |                                 |               |     |           |        |           |         |            |                |