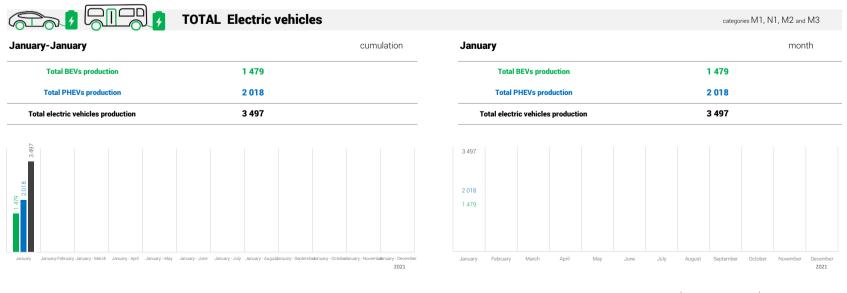

## **Electric vehicle production**

n the Czech Republi

|                                                                     | Buses                                                    |                                      |                                                                                     |                                 |               |     |           |        |           | cate    | egories M2 | and M          |
|---------------------------------------------------------------------|----------------------------------------------------------|--------------------------------------|-------------------------------------------------------------------------------------|---------------------------------|---------------|-----|-----------|--------|-----------|---------|------------|----------------|
| anuary.                                                             | -January                                                 |                                      | cumulation                                                                          | January                         | January       |     |           |        |           | month   |            |                |
| 1                                                                   | Total buses production                                   | 297                                  | 100%                                                                                | Total buse                      | es production |     |           | 297    |           | 1       | 00%        |                |
| of these BEVs 4 of these PHEVs 0  Total electric buses production 4 |                                                          | 1,35%                                | of these BEVs                                                                       |                                 |               |     | 4         |        | 1,35%     |         |            |                |
|                                                                     |                                                          | 0,00%                                |                                                                                     |                                 |               |     | 0         |        |           | 0,00%   |            |                |
|                                                                     |                                                          | 4                                    | 1,35%                                                                               | Total electric buses production |               |     | 4         |        |           | 1,35%   |            |                |
| January                                                             | January-February January-March January-April January-May | January-June January-July January-Au | sust January - September January - October January - Novemberfanuary - Decen<br>202 | 1                               | March April   | May | June July | August | September | October | November   | Decemb<br>2021 |
|                                                                     | SOR Libchavy spol. s r.o.                                | SOR                                  | ŠKODA ELECTRIC a.s.                                                                 | <b>③</b> ŠKODA                  |               |     |           |        |           |         |            |                |
| -                                                                   | Total buses production                                   | 52                                   | Total buses production                                                              | 0                               | _             |     |           |        |           |         |            |                |
| nuary-                                                              | of these BEVs                                            | 4                                    | of these BEVs                                                                       | 0                               | _             |     |           |        |           |         |            |                |
| January                                                             | of these PHEVs                                           | 0                                    | of these PHEVs                                                                      | 0                               |               |     |           |        |           |         |            |                |
| -                                                                   | Total electric buses production                          | 4                                    | Total electric buses production                                                     | 0                               |               |     |           |        |           |         |            |                |
|                                                                     |                                                          |                                      |                                                                                     |                                 | _             |     |           |        |           |         |            |                |
| _                                                                   | Total buses production                                   | 52                                   | Total buses production                                                              | 0                               |               |     |           |        |           |         |            |                |
| _                                                                   | Total buses production of these BEVs                     | 52<br><b>4</b>                       | Total buses production of these BEVs                                                | 0                               | _             |     |           |        |           |         |            |                |
| anuary                                                              |                                                          |                                      |                                                                                     |                                 |               |     |           |        |           |         |            |                |