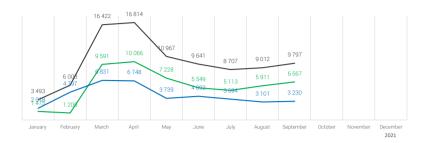

## September 2021

Passenger cars January-September cumulation Total passenger vehicles production 831 653 100% of these BEVs 52 706 6,34% 4,59% 38 150 of these PHEVs Total electric passengers vehicles production 90 856 10,92%

|                                            |        | category M |
|--------------------------------------------|--------|------------|
| tember                                     |        | month      |
| Total passenger vehicles production        | 56 157 | 100%       |
| of these BEVs                              | 6 567  | 11,69%     |
| of these PHEVs                             | 3 230  | 5,75%      |
| al electric passengers vehicles production | 9 797  | 17,45%     |