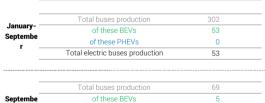

Buses

January-September cumulation 3 475 100% Total buses production of these BEVs 53 1,53% of these PHEVs 0 0,00% 53 1,53% Total electric buses production

| eptember                        |     | month |
|---------------------------------|-----|-------|
| Total buses production          | 491 | 100%  |
| of these BEVs                   | 5   | 1,02% |
| of these PHEVs                  | 0   | 0,00% |
| Total electric buses production | 5   | 1,02% |

SOR Libchavy spol. s r.o.

SOR

| Septembe | of these BEVs                   | 5 |
|----------|---------------------------------|---|
| r        | of these PHEVs                  | 0 |
|          | Total electric buses production | 5 |
|          |                                 |   |