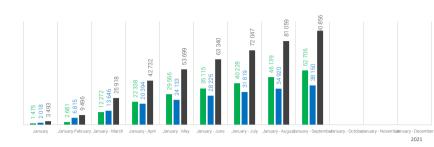

## September 2021

Passenger cars January-September cumulation Total passenger vehicles production 831 653 100% of these BEVs 52 706 6,34% 4,59% 38 150 of these PHEVs Total electric passengers vehicles production 90 856 10,92%

|                                            |        | category M |
|--------------------------------------------|--------|------------|
| tember                                     |        | month      |
| Total passenger vehicles production        | 56 157 | 100%       |
| of these BEVs                              | 6 567  | 11,69%     |
| of these PHEVs                             | 3 230  | 5,75%      |
| al electric passengers vehicles production | 9 797  | 17,45%     |