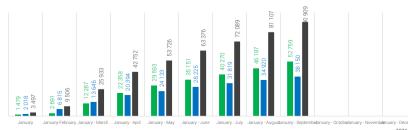

categories  $M1,\,N1,\,M2$  and M3

categories  $\,M2$  and  $\,M3$ 

| January-September                  | cum    | ulation |
|------------------------------------|--------|---------|
| Total BEVs production              | 52 759 |         |
| Total PHEVs production             | 38 150 |         |
| Total electric vehicles production | 90 909 |         |