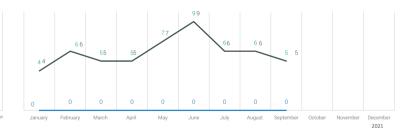

Buses

January-September cumulation 3 475 100% Total buses production of these BEVs 53 1,53% of these PHEVs 0 0,00% 53 1,53% Total electric buses production

| eptember                        |     | month |
|---------------------------------|-----|-------|
| Total buses production          | 491 | 100%  |
| of these BEVs                   | 5   | 1,02% |
| of these PHEVs                  | 0   | 0,00% |
| Total electric buses production | 5   | 1,02% |

SOR Libchavy spol. s r.o.

SOR

| Septembe | of these BEVs                   | 5 |
|----------|---------------------------------|---|
| r        | of these PHEVs                  | 0 |
|          | Total electric buses production | 5 |
|          |                                 |   |