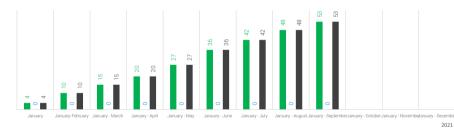

Buses

January-September cumulation 3 475 100% Total buses production of these BEVs 53 1,53% of these PHEVs 0 0,00% 53 1,53% Total electric buses production

| eptember                        |     | month |
|---------------------------------|-----|-------|
| Total buses production          | 491 | 100%  |
| of these BEVs                   | 5   | 1,02% |
| of these PHEVs                  | 0   | 0,00% |
| Total electric buses production | 5   | 1,02% |

SOR Libchavy spol. s r.o.

SOR

| Septembe | of these BEVs                   | 5 |
|----------|---------------------------------|---|
| r        | of these PHEVs                  | 0 |
|          | Total electric buses production | 5 |
|          |                                 |   |