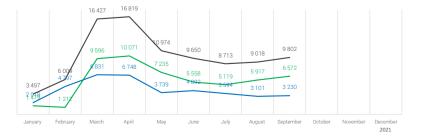

| September                          |       | month |
|------------------------------------|-------|-------|
| Total BEVs production              | 6 572 |       |
| Total PHEVs production             | 3 230 |       |
| Total electric vehicles production | 9 802 |       |