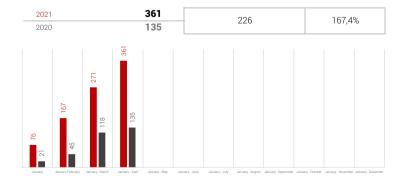

1 294

1 179

277

0

Iveco Czech Republic, a. s.

2021

2020

2021

2020

ŠKODA ELECTRIC a.s.

January-

April

April

53

IVECO BUS

🕲 ŠKODA

9,8%

n/a

115

277

ST

-13,9%

-16,7%

-20