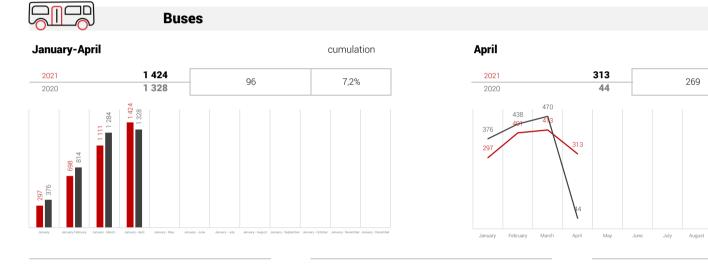

SOR Libchavy spol. s r.o.

2021

2020

2021

2020

January-

April

April

124

144

35

42

KHMC s.r.o.

categories M2 and M3

month

611,4%