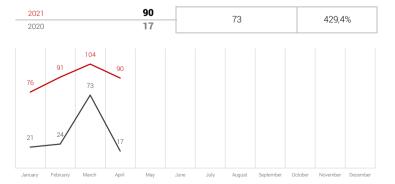

1 294

1 179

277

0

Iveco Czech Republic, a. s.

2021

2020

2021

2020

ŠKODA ELECTRIC a.s.

January-

April

April

53

IVECO BUS

🕲 ŠKODA

9,8%

n/a

115

277

ST

-13,9%

-16,7%

-20