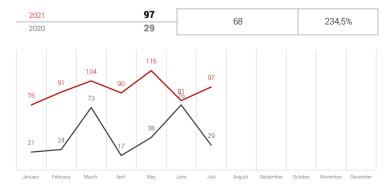

| January-<br>July | 2021 | 655 | 377 | 135,6% |
|------------------|------|-----|-----|--------|
|                  | 2020 | 278 |     |        |
|                  |      |     |     |        |
| July -           | 2021 | 97  | 68  | 234,5% |
|                  | 2020 | 29  | 00  |        |