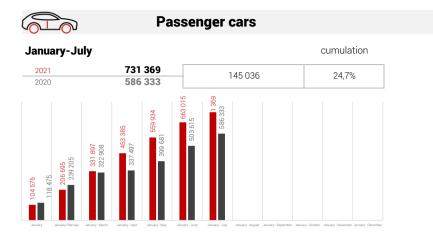

## **Vehicle production**



in the Czech Republic





| ŠK       | ODA AUTO a | .S.     | ŝĸ      |        |
|----------|------------|---------|---------|--------|
| January- | 2021       | 464 796 | 73 863  | 18,9%  |
| July     | 2020       | 390 933 | 13 803  | 10,9%  |
| July     | 2021       | 43 958  | -9 395  | -17,6% |
| Saly     | 2020       | 53 353  | 5 3 9 3 | 11,0%  |

| Hyundai Motor              |  |
|----------------------------|--|
| Manufacturing Czech s.r.o. |  |
|                            |  |

| January-<br>July | 2021<br>2020 | <b>159 900</b><br>114 740 | 45 160 | 39,4% |
|------------------|--------------|---------------------------|--------|-------|
| July             | 2021         | <b>17 500</b><br>18 350   | -850   | -4,6% |

В

|   | Toyota Motor                         | ΤΟΥΟΤΑ                    |
|---|---