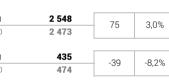

| lveo | co Czech Repi | ublic, a. s. | IVECO<br>BUS |
|------|---------------|--------------|--------------|
| /-   | 2021          | 2 548        |              |

| January- | 2021 | 2 548 | 75  | 3,0  |
|----------|------|-------|-----|------|
| July     | 2020 | 2 473 | 75  | 3,0  |
| July -   | 2021 | 435   | -39 | -8,2 |
| July -   | 2020 | 474   | 39  | -0,2 |
|          |      |       |     |      |