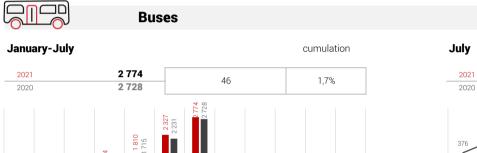

-50

categories M2 and M3

month

-10,1%

2021 2020 **698** 814

|     | 1111            | 1 424           |               |                |                |                  |           |
|-----|-----------------|-----------------|---------------|----------------|----------------|------------------|-----------|
| ary | January - March | January - April | January - May | January - June | January - July | January - August | January-: |
|     |                 |                 |               |                |                |                  |           |