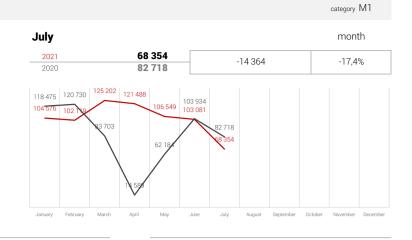

## **Vehicle production**



in the Czech Republic





| ŠK       | ODA AUTO a | .S.     | ŝĸ      |        |
|----------|------------|---------|---------|--------|
| January- | 2021       | 464 796 | 73 863  | 18,9%  |
| July     | 2020       | 390 933 | 13 803  | 10,9%  |
| July     | 2021       | 43 958  | -9 395  | -17,6% |
| Saly     | 2020       | 53 353  | 5 3 9 3 | 11,0%  |

| Hyundai Motor              |  |
|----------------------------|--|
| Manufacturing Czech s.r.o. |  |
|                            |  |

| January-<br>July | 2021<br>2020 | <b>159 900</b><br>114 740 | 45 160 | 39,4% |
|------------------|--------------|---------------------------|--------|-------|
| July             | 2021         | <b>17 500</b><br>18 350   | -850   | -4,6% |

В

|   | Toyota Motor                         | ΤΟΥΟΤΑ                    |
|---|-----