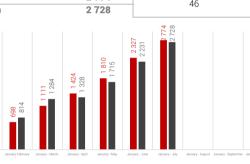

-50

categories M2 and M3

month

-10,1%

2021 2020 **698** 814

|     | 1111            | 1 424           |               |                |                |                  |           |
|-----|-----------------|-----------------|---------------|----------------|----------------|------------------|-----------|
| ary | January - March | January - April | January - May | January - June | January - July | January - August | January-: |
|     |                 |                 |               |                |                |                  |           |