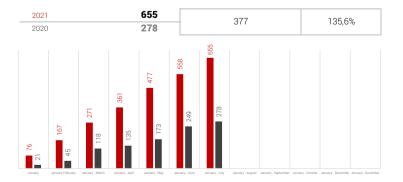

| January-<br>July | 2021 | 655 | 377 | 135,6% |
|------------------|------|-----|-----|--------|
|                  | 2020 | 278 |     |        |
|                  |      |     |     |        |
| July -           | 2021 | 97  | 68  | 234,5% |
|                  | 2020 | 29  | 00  |        |