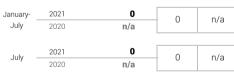

--|-----------------|-----------------|---------------|----------------|----------------|------------------|-----------|
| ary | January - March | January - April | January - May | January - June | January - July | January - August | January-: |
|     |                 |                 |               |                |                |                  |           |

| lveo | co Czech Repi | ublic, a. s. | IVECO<br>BUS |
|------|---------------|--------------|--------------|
| /-   | 2021          | 2 548        |              |

| January- | 2021 | 2 548 | 75  | 3,0  |
|----------|------|-------|-----|------|
| July     | 2020 | 2 473 | 75  | 3,0  |
| July -   | 2021 | 435   | -39 | -8,2 |
| July -   | 2020 | 474   | 39  | -0,2 |
|          |      |       |     |      |





🕲 ŠKODA





| SOR Libchavy spol. s r.o. |
|---------------------------|



| January- | 2021 | 213 | -31 | -12.7 |
|----------|------|-----|-----|-------|
| July     | 2020 | 244 | -51 | -12,1 |
|          |      |     |     |       |
| July     | 2021 | 8   | -13 | -61,9 |
| ouly     | 2020 | 21  | -13 | -01,9 |



| 1 | 213 | -31 | -12,7%  |
|---|-----|-----|---------|
| D | 244 | -51 | -12,170 |
|   |     |     |         |
| 1 | 8   | -13 | -61,9%  |
| 0 | 21  | -13 | -01,9%  |

| 213 | -31  | -12,7% |
|-----|------|--------|
| 244 | -51  | -12,7% |
|     |      |        |
| 8   | -13  | -61,9% |
| 01  | 1 10 | 01,9%  |

ST

| 213 | -31 | -12,7% |
|-----|-----|--------|
| 244 | -31 | -12,1% |
|     |     |        |
| 8   | -13 | -61,9% |
| 21  | -10 | -01,9% |

| 31 -12,7% | January- | 2021   |