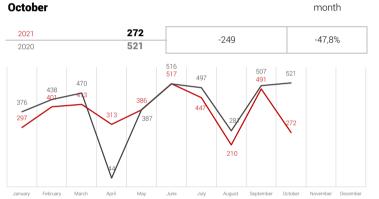

Buses

categories  $M2 \ \text{and} \ M3$ 

KHMC s.r.o.

| January-<br>October | 2021<br>2020 | <b>19</b><br>20 | -1 | -5,0% |
|---------------------|--------------|-----------------|----|-------|
| October             | 2021<br>2020 | <b>3</b><br>2   | 1  | 50,0% |