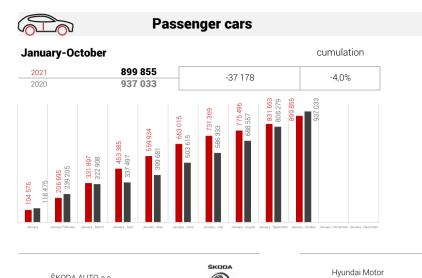

## **Vehicle production**

in the Czech Republic

| ŠKODA AUTO a.s. |      |         |         | D      |
|-----------------|------|---------|---------|--------|
| January-        | 2021 | 547 174 | -67 495 | -11,0% |
| October         | 2020 | 614 669 | -07 495 | -11,0% |
| October -       | 2021 | 32 865  | -47 593 | -59.2% |
|                 | 2020 | 80 458  | 47 090  | 09,270 |