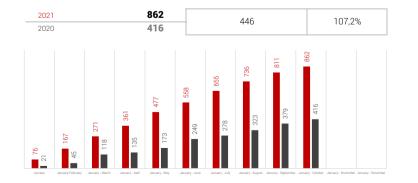

cumulation

318

365

16

60

| January-<br>October | 2021 | 231 600 | 41 511  | 21,8% |
|---------------------|------|---------|---------|-------|
|                     | 2020 | 190 089 | 41511 2 | 21,0% |
| October -           | 2021 | 24 300  | -2 349  | -8,8% |
|                     | 2020 | 26 649  | -2 349  | -0,0% |