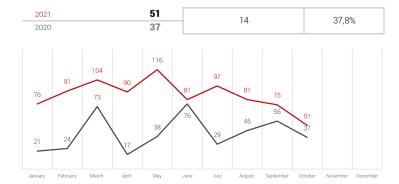

| 3 410 | -242 |
|-------|------|
| 3 652 | -242 |

| October - | 2021 | 253 | -206 | -44,9% |
|-----------|------|-----|------|--------|
|           | 2020 | 459 | -200 | -44,9% |
|           |      |     |      |        |