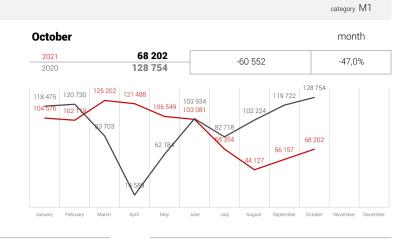

## **Vehicle production**

in the Czech Republic

| ŠKODA AUTO a.s. |      |         |         | D      |
|-----------------|------|---------|---------|--------|
| January-        | 2021 | 547 174 | -67 495 | -11,0% |
| October         | 2020 | 614 669 | -07 495 | -11,0% |
| October -       | 2021 | 32 865  | -47 593 | -59.2% |
|                 | 2020 | 80 458  | 47 090  | 09,270 |