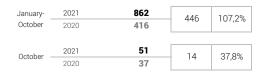

cumulation

318

365

16

60

| January-<br>October | 2021 | 231 600 | 41 511  | 21,8% |
|---------------------|------|---------|---------|-------|
|                     | 2020 | 190 089 | 41511 2 | 21,0% |
| October -           | 2021 | 24 300  | -2 349  | -8,8% |
|                     | 2020 | 26 649  | -2 349  | -0,0% |

| 3 410 | -242 |
|-------|------|
| 3 652 | -242 |

| October - | 2021 | 253 | -206 | -44,9% |
|-----------|------|-----|------|--------|
|           | 2020 | 459 | -200 | -44,9% |
|           |      |     |      |        |