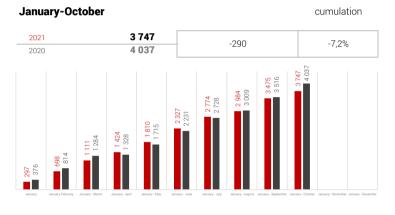

Buses

categories  $M2 \ \text{and} \ M3$ 

KHMC s.r.o.

| January-<br>October | 2021<br>2020 | <b>19</b><br>20 | -1 | -5,0% |
|---------------------|--------------|-----------------|----|-------|
| October             | 2021<br>2020 | <b>3</b><br>2   | 1  | 50,0% |