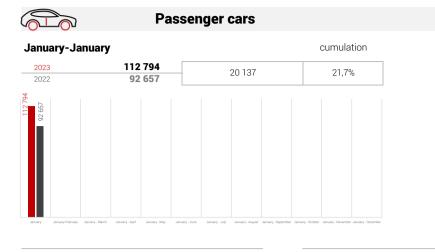

## **Vehicle production**

in the Czech Republic

| ŠKODA AUTO a.s. |      |        | SK    |   |
|-----------------|------|--------|-------|---|
| January-        | 2023 | 70 599 | 0.047 | 1 |

| 70 599 | 8 2 4 7 | 13,2% |   |
|--------|---------|-------|---|
| 62 352 | 0 241   | 13,2% |   |
| 70 599 |         |       | 1 |
| 62 352 | 8 247   | 13,2% |   |
| 01 001 |         |       |   |