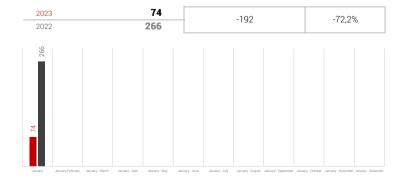

-35,2%

-35,2%

-116

-116

KHMC s.r.o.

| January-<br>January | 2023<br>2022        | <b>2</b><br>1 | 1 | 100,0% |
|---------------------|---------------------|---------------|---|--------|
| January -           | <b>2023</b><br>2022 | <b>2</b><br>1 | 1 | 100,0% |