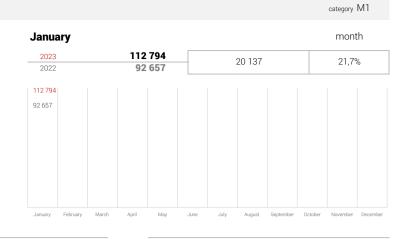

## **Vehicle production**

in the Czech Republic

| ŠKODA AUTO a.s. |      |        | SK    |   |
|-----------------|------|--------|-------|---|
| January-        | 2023 | 70 599 | 0.047 | 1 |

| 70 599 | 8 2 4 7 | 13,2% |   |
|--------|---------|-------|---|
| 62 352 | 0 241   | 13,2% |   |
| 70 599 |         |       | 1 |
| 62 352 | 8 247   | 13,2% |   |
| 01 001 |         |       |   |