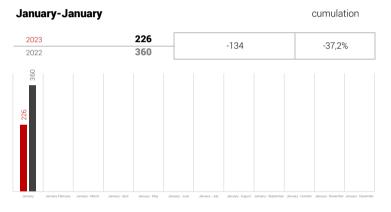

-35,2%

-35,2%

-116

-116

KHMC s.r.o.

| January-<br>January | 2023<br>2022        | <b>2</b><br>1 | 1 | 100,0% |
|---------------------|---------------------|---------------|---|--------|
| January -           | <b>2023</b><br>2022 | <b>2</b><br>1 | 1 | 100,0% |