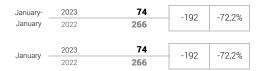

-35,2%

-35,2%

-116

-116

KHMC s.r.o.

| January-<br>January | 2023<br>2022        | <b>2</b><br>1 | 1 | 100,0% |
|---------------------|---------------------|---------------|---|--------|
| January -           | <b>2023</b><br>2022 | <b>2</b><br>1 | 1 | 100,0% |