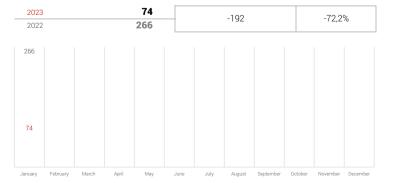

-35,2%

-35,2%

-116

-116

KHMC s.r.o.

| January-<br>January | 2023<br>2022        | <b>2</b><br>1 | 1 | 100,0% |
|---------------------|---------------------|---------------|---|--------|
| January -           | <b>2023</b><br>2022 | <b>2</b><br>1 | 1 | 100,0% |