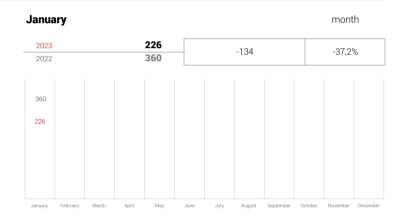

-35,2%

-35,2%

-116

-116

KHMC s.r.o.

| January-<br>January | 2023<br>2022        | <b>2</b><br>1 | 1 | 100,0% |
|---------------------|---------------------|---------------|---|--------|
| January -           | <b>2023</b><br>2022 | <b>2</b><br>1 | 1 | 100,0% |