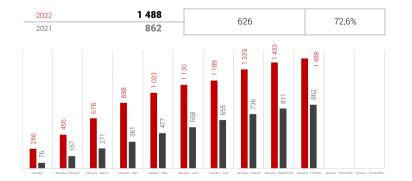

,2%

| 000 | 11 |  |  |  |  |
|-----|----|--|--|--|--|







| January-  | 2022 | 440 | 122 | 38,4%   |
|-----------|------|-----|-----|---------|
| October   | 2021 | 318 | 122 | 30,4%   |
|           |      |     |     |         |
| October - | 2022 | 85  | 69  | 431,3%  |
| october - | 2021 | 16  | 09  | 431,3 % |

| KHMC | s.r.o. |
|------|--------|

517 519

455

434

272

45



| January-<br>October | 2022<br>2021 | <b>18</b><br>19 | -1 | -5,3%  |
|---------------------|--------------|-----------------|----|--------|
| October -           | 2022<br>2021 | <b>2</b><br>3   | -1 | -33,3% |

ŠKODA ELECTRIC a.s.

2022

2021

2022

2021

January-

October

October

53

Iveco Czech Republic, a. s.

🕲 ŠKODA

414

94



3 824

3 410 347

253

Motorcycles

January-October

category L

month









JAWA Moto spol. s r.o.

© Sdružení automobilového průmyslu 18.11.2022 www.autosap.cz