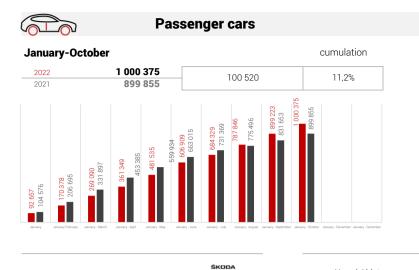

## **Vehicle production**

in the Czech Republic

| ŠKODA AUTO a.s.     |      |                    | C      | D      |
|---------------------|------|--------------------|--------|--------|
| January-<br>October | 2022 | 566 569<br>547 174 | 19 395 | 3,5%   |
| October             | 2021 | 53 061             | 20 196 | 61,5%  |
|                     | 2021 | 32 865             | 20.50  | 01,0.0 |