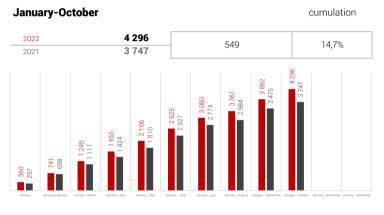

162

210

501

272

Buses

categories M2 and M3

month

59,6%

IVECO BUS

12,1%

37,2%

| 000 | 11 |  |  |  |  |
|-----|----|--|--|--|--|

| January-  | 2022 | 440 | 122 | 38,4%   |
|-----------|------|-----|-----|---------|
| October   | 2021 | 318 | 122 | 30,4%   |
|           |      |     |     |         |
| October - | 2022 | 85  | 69  | 431,3%  |
| october - | 2021 | 16  | 09  | 431,3 % |