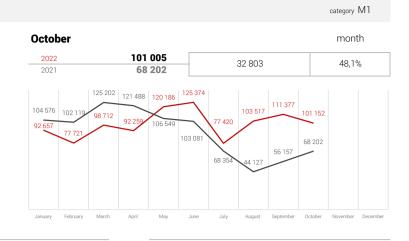

## **Vehicle production**

in the Czech Republic

| ŠKODA AUTO a.s.     |      |                    | C      | D      |
|---------------------|------|--------------------|--------|--------|
| January-<br>October | 2022 | 566 569<br>547 174 | 19 395 | 3,5%   |
| October             | 2021 | 53 061             | 20 196 | 61,5%  |
|                     | 2021 | 32 865             | 20.50  | 01,0.0 |