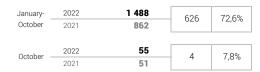

| KHMC | s.r.o. |
|------|--------|

517 519

455

434

272

45

| January-<br>October | 2022<br>2021 | <b>18</b><br>19 | -1 | -5,3%  |
|---------------------|--------------|-----------------|----|--------|
| October -           | 2022<br>2021 | <b>2</b><br>3   | -1 | -33,3% |