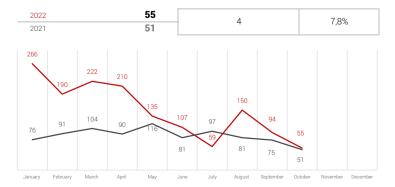

%

| 000 | 11 |  |  |  |  |
|-----|----|--|--|--|--|







| January-  | 2022 | 440 | 122 | 38,4%   |
|-----------|------|-----|-----|---------|
| October   | 2021 | 318 | 122 | 30,4%   |
|           |      |     |     |         |
| October - | 2022 | 85  | 69  | 431,3%  |
| october - | 2021 | 16  | 09  | 431,3 % |

| KHMC | s.r.o. |
|------|--------|

517 519

455

434

272

45



| January-<br>October | 2022<br>2021 | <b>18</b><br>19 | -1 | -5,3%  |
|---------------------|--------------|-----------------|----|--------|
| October -           | 2022<br>2021 | <b>2</b><br>3   | -1 | -33,3% |

ŠKODA ELECTRIC a.s.

2022

2021

2022

2021

January-

October

October

53

Iveco Czech Republic, a. s.

🕲 ŠKODA

414

94



3 824

3 410 347

253

Motorcycles

January-October

category L

month









JAWA Moto spol. s r.o.

© Sdružení automobilového průmyslu 18.11.2022 www.autosap.cz