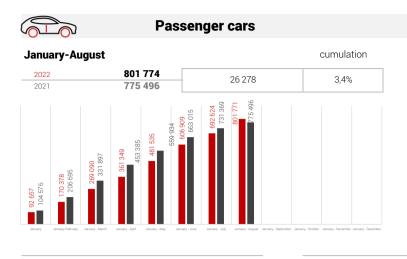

## **Vehicle production**



in the Czech Republic



ŠKODA



| ŠKODA AUTO a.s. |      |                  |         |        |
|-----------------|------|------------------|---------|--------|
| January-        | 2022 | 452 907          | -33 516 | -6,9%  |
| August          | 2021 | 486 423          | -55 510 | -0,9 % |
| August -        | 2022 | 63 721<br>21 627 | 42 094  | 194,6% |

21 627

| Hyundai Motor |              |
|---------------|--------------|
| Manufacturing | Czech s.r.o. |

SOR Libchavy spol. s r.o.

2022

2021

2022

2021

January-

August

August —

338

233

12

20

J

| January-<br>August | <b>2022</b><br>2021 | <b>213 600</b><br>182 400 | 31 200 | 17,1% |
|--------------------|---------------------|---------------------------|--------|-------|
| August             | 2022                | <b>26 600</b><br>22 500   | 4