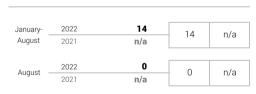

2021

Buses

categories M2 and M3

KHMC s.r.o.

| January-<br>August | <b>2022</b><br>2021 | <b>13</b><br>13 | 0 | 0,0% |
|--------------------|---------------------|-----------------|---|------|
| August             | <b>2022</b><br>2021 | <b>1</b>        | 1 | n/a  |