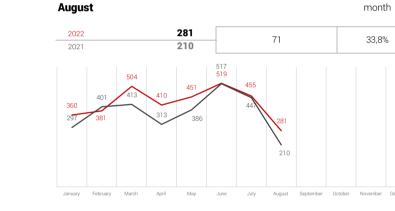

category L

month

JAWA Moto spol. s r.o.

1 339 2022 January-603 81,9% August 736 2021 2022 150 69 85,2% August -2021 81

© Sdružení automobilového průmyslu 19.9.2022 www.autosap.cz