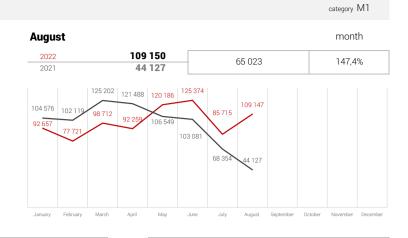

## **Vehicle production**



in the Czech Republic



ŠKODA



| ŠKODA AUTO a.s. |      |                  |         |        |
|-----------------|------|------------------|---------|--------|
| January-        | 2022 | 452 907          | -33 516 | -6,9%  |
| August          | 2021 | 486 423          | -55 510 | -0,9 % |
| August -        | 2022 | 63 721<br>21 627 | 42 094  | 194,6% |

21 627

| Hyundai Motor |              |
|---------------|--------------|
| Manufacturing | Czech s.r.o. |

SOR Libchavy spol. s r.o.

2022

2021

2022

2021

January-

August

August —

338

233

12

20

J

| January-<br>August | <b>2022</b><br>2021 | <b>213 600</b><br>182 400 | 31 200 | 17,1% |
|--------------------|---------------------|---------------------------|--------|-------|
| August             | 2022                | <b>26 600</b><br>22 500   | 4 100  | 18