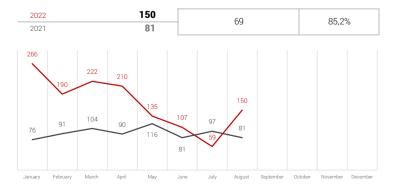

category L

month

JAWA Moto spol. s r.o.

1 339 2022 January-603 81,9% August 736 2021 2022 150 69 85,2% August -2021 81

© Sdružení automobilového průmyslu 19.9.2022 www.autosap.cz