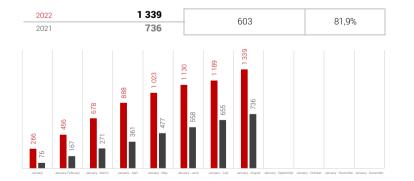

category L

month

JAWA Moto spol. s r.o.

1 339 2022 January-603 81,9% August 736 2021 2022 150 69 85,2% August -2021 81

© Sdružení automobilového průmyslu 19.9.2022 www.autosap.cz