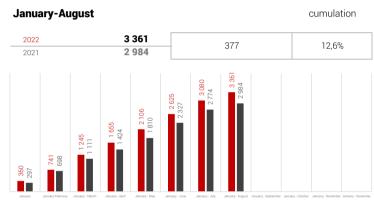

category L

month

JAWA Moto spol. s r.o.

1 339 2022 January-603 81,9% August 736 2021 2022 150 69 85,2% August -2021 81

© Sdružení automobilového průmyslu 19.9.2022 www.autosap.cz