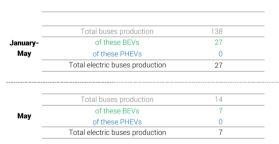

Buses

categories M2 and M3

| lanuary-May                                                          |                                           | cumulation                                                       | Мау                                                |                         | month                              |
|----------------------------------------------------------------------|-------------------------------------------|------------------------------------------------------------------|----------------------------------------------------|-------------------------|------------------------------------|
| Total buses production                                               | 1 810                                     | 100%                                                             | Total buses production                             | 386                     | 100%                               |
| of these BEVs                                                        | 27                                        | 1,49%                                                            | of these BEVs                                      | 7                       | 1,81%                              |
| of these PHEVs                                                       | 0                                         | 0,00%                                                            | of these PHEVs                                     | 0                       | 0,00%                              |
| Total electric buses production                                      | 27                                        | 1,49%                                                            | Total electric buses production                    | 7                       | 1,81%                              |
| 4 0<br>0<br>0<br>0<br>0<br>0<br>0<br>0<br>0<br>0<br>0<br>0<br>0<br>0 | January - July January - August January - | SeptemberJanuary - October January - Novembedanuary - Decc<br>20 | mber<br>January February March April May Ju<br>221 | ne July August Septembr | er October November Decemb<br>2021 |