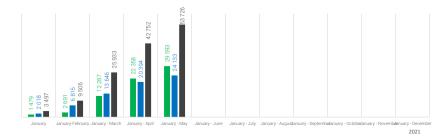

SOR Libchavy spol. s r.o.

SOR

categories M1, N1, M2 and M3

| January-May                        | cumulation |  |
|------------------------------------|------------|--|
| Total BEVs production              | 29 593     |  |
| Total PHEVs production             | 24 133     |  |
| Total electric vehicles production | 53 726     |  |