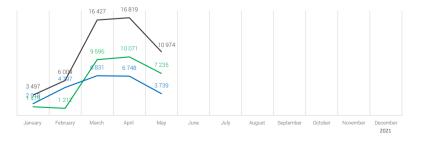

| Мау                                |        | month |
|------------------------------------|--------|-------|
| Total BEVs production              | 7 235  |       |
| Total PHEVs production             | 3 739  |       |
| Total electric vehicles production | 10 974 |       |