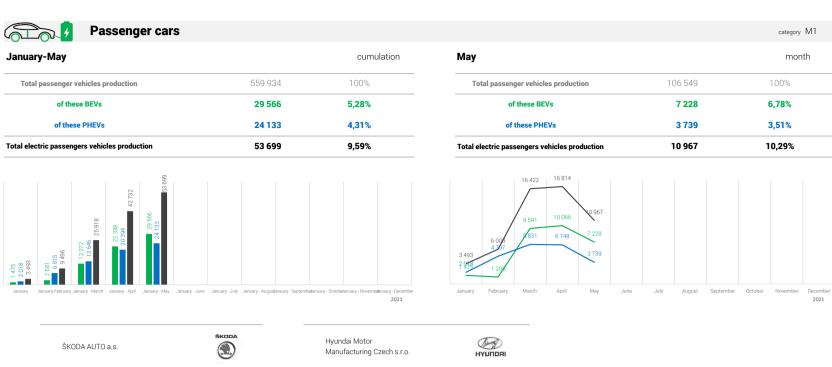

## Electric vehicle production

May 2021

Auto SAP

SDRUŽENÍ AUTOMOBILOVÉHO PRŮMYSLU

| Total pa | assenger vehicles production          | 365 186 |
|----------|---------------------------------------|---------|
|          | of these BEVs                         | 21 615  |
|          | of these PHEVs                        | 16 482  |
| Total el | ectric passengers vehicles productior | 38 097  |
|          |                                       |         |
| Total pa | assenger vehicles production          | 59 881  |
| Total pa | · · · · · · · · · · · · · · · · · · · |         |
| Total pa | assenger vehicles production          | 59 881  |

| Manufacturing Czech s.r.o.                    | HYUNDAI |  |
|-----------------------------------------------|---------|--|
|                                               |         |  |
| Total passenger vehicles production           | 116 300 |  |
| of these BEVs                                 | 7 951   |  |
| of these PHEVs                                | 7 651   |  |
| Total electric passengers vehicles production | 15 602  |  |
|                                               |         |  |
| Total passenger vehicles production           | 25 900  |  |
| of these BEVs                                 | 1 437   |  |
| of these PHEVs                                | 2 627   |  |
| Total electric passengers vehicles production | 4 064   |  |