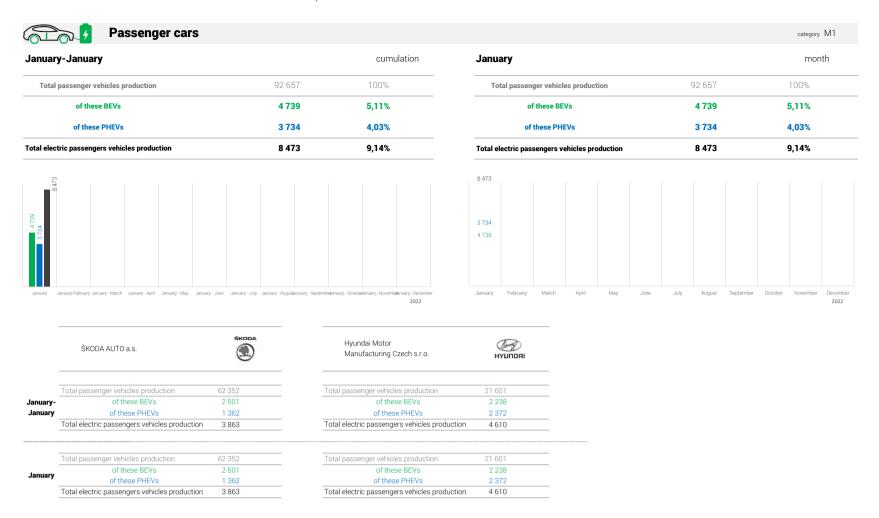

| January-January  Total BEVs production 4739 |       | cumulation | January                                       |  |  |  |  |       |       |  | month |  |  |
|---------------------------------------------|-------|------------|-----------------------------------------------|--|--|--|--|-------|-------|--|-------|--|--|
|                                             |       |            | Total BEVs production  Total PHEVs production |  |  |  |  |       | 4 739 |  |       |  |  |
| Total PHEVs production                      | 3 734 |            |                                               |  |  |  |  | 3 734 |       |  |       |  |  |
| Total electric vehicles production          | 8 473 |            | Total electric vehicles production            |  |  |  |  |       | 1     |  |       |  |  |
| 13                                          |       |            | 8 473                                         |  |  |  |  |       |       |  |       |  |  |
| ω                                           |       |            |                                               |  |  |  |  |       |       |  |       |  |  |
|                                             |       |            | 4 739<br>3 734                                |  |  |  |  |       |       |  |       |  |  |
|                                             |       |            |                                               |  |  |  |  |       |       |  |       |  |  |